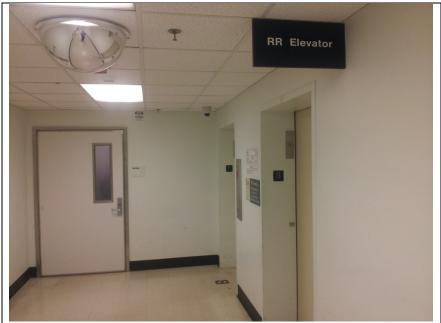

At the end of the hall, you will see the RR elevators in the left. Please turn **RIGHT** and follow the MRI sign.

You will see double doors that will open with motion sensing. Please pass through them and turn **RIGHT** immediately.