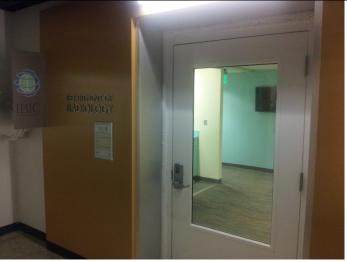

Upon exiting elevators, turn **LEFT** (as directed in the Diagnostic Imaging Sciences Center/MRI sign).

Continue down the hall. You will pass the Integrated Brain Imaging Center (IBIC) doors on the right. Please **continue down the hall until the end**.

At the end of the hall, you will see the RR elevators in the left. Please turn **RIGHT** and follow the MRI sign.

You will see double doors that will open with motion sensing. Please pass through them and turn **RIGHT** immediately.