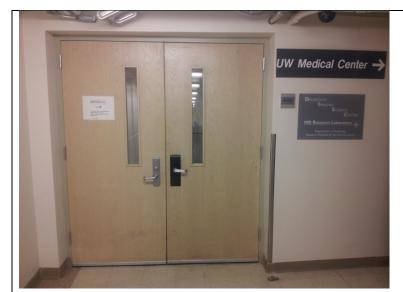

At the end of the hall, you will see the RR elevators in the left. Please turn **RIGHT** and follow the MRI sign.

You will see double doors that will open with motion sensing. Please pass through them and turn **RIGHT** immediately.

## From RR Elevators:

Please press down and go to the BASEMENT (B).

Upon exiting elevators, turn LEFT.

Keep going straight down the hallway as instructed by MRI sign.

You will see double doors that will open with motion sensing. Please pass through them and turn right immediately.