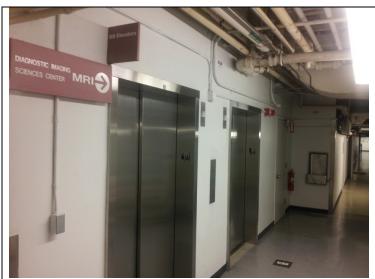

At the end of the hall, you will see the RR elevators in the left. Please turn **RIGHT** and follow the MRI sign.

You will see double doors that will open with motion sensing. Please pass through them and turn **RIGHT** immediately.

Welcome to the Diagnostic Imaging Science Center.