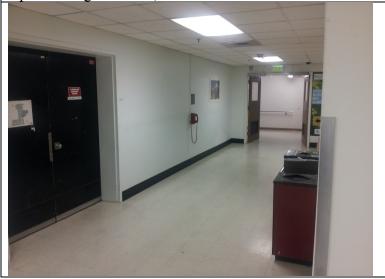

Upon exiting elevators, turn **LEFT** (as directed in the Diagnostic Imaging Sciences Center/MRI sign).

Continue down the hall. You will pass the Integrated Brain Imaging Center (IBIC) doors on the right. Please **continue down the hall until the end**.

## From RR Elevators:

Please press down and go to the BASEMENT (B).

Upon exiting elevators, turn LEFT.

Keep going straight down the hallway as instructed by MRI sign.

You will see double doors that will open with motion sensing. Please pass through them and turn right immediately.