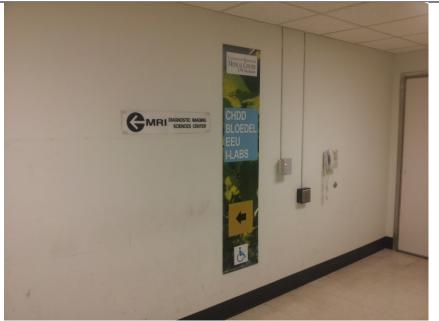

Upon exiting elevators, turn **LEFT** (as directed in the Diagnostic Imaging Sciences Center/MRI sign).

Continue down the hall. You will pass the Integrated Brain Imaging Center (IBIC) doors on the right. Please **continue down the hall until the end**.

At the end of the hall, you will see the RR elevators in the left. Please turn **RIGHT** and follow the MRI sign.

You will see double doors that will open with motion sensing. Please pass through them and turn **RIGHT** immediately.