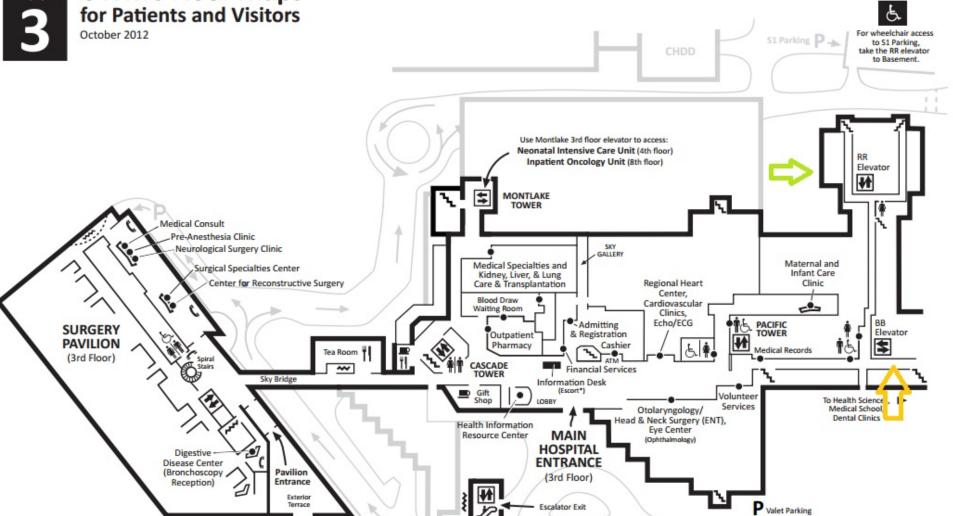

Upon exiting elevators, turn **LEFT** (as directed in the Diagnostic Imaging Sciences Center/MRI sign).

Continue down the hall. You will pass the Integrated Brain Imaging Center (IBIC) doors on the right. Please **continue down the hall until the end**.

At the end of the hall, you will see the RR elevators in the left. Please turn **RIGHT** and follow the MRI sign.

You will see double doors that will open with motion sensing. Please pass through them and turn **RIGHT** immediately.