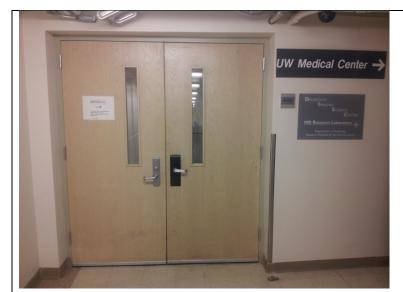

At the end of the hall, you will see the RR elevators in the left. Please turn **RIGHT** and follow the MRI sign.

You will see double doors that will open with motion sensing. Please pass through them and turn **RIGHT** immediately.

## From RR Elevators:

Please press down and go to the BASEMENT (B).

Upon exiting elevators, turn LEFT.

Keep going straight down the hallway as instructed by MRI sign.

You will see double doors that will open with motion sensing. Please pass through them and turn right immediately.

Welcome to the Diagnostic Imaging Science Center.