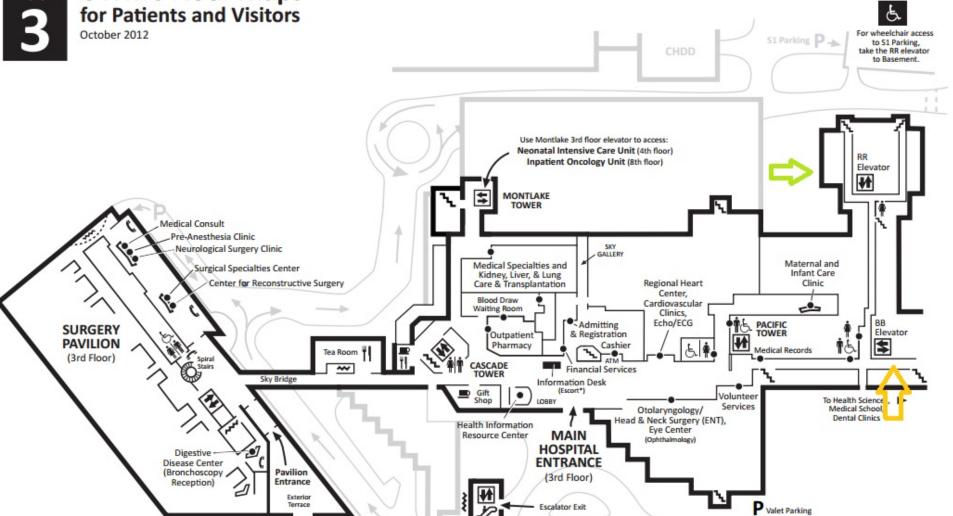

## From RR Elevators:

Please press down and go to the BASEMENT (B).

Upon exiting elevators, turn LEFT.

Turn RIGHT at the junction.

Continue down the hall. Welcome to the **Integrated Brain Imaging Center**.