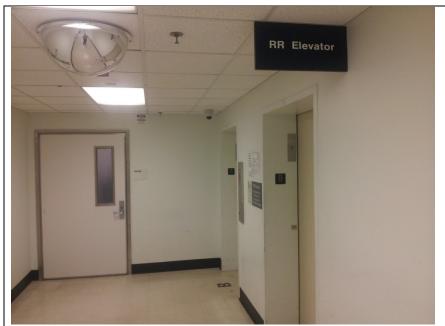

## From BB Elevators:

On the BB elevators, go to the BASEMENT (**B**). Note that only 2 of the 4 elevators will go directly to the basement. If inaccessible, please get off at FLOOR 1 and then press down again to get to basement.

## From RR Elevators:

Please press down and go to the BASEMENT (B).

Upon exiting elevators, turn LEFT.

Turn RIGHT at the junction.

Continue down the hall. Welcome to the **Integrated Brain Imaging Center**.