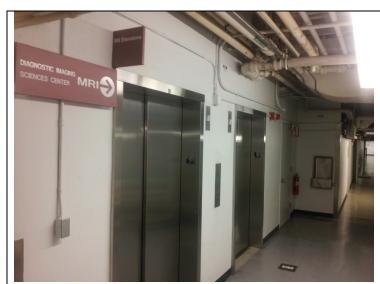

Upon exiting elevators, turn **LEFT** (as directed in the Diagnostic Imaging Sciences Center/MRI sign).

Continue down the hall. Welcome to the **Integrated Brain Imaging** Center.