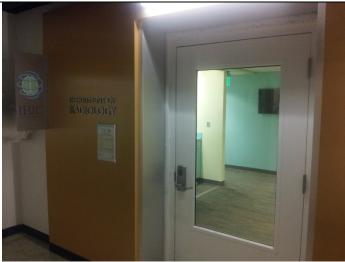

Upon exiting elevators, turn **LEFT** (as directed in the Diagnostic Imaging Sciences Center/MRI sign).

Continue down the hall. Welcome to the **Integrated Brain Imaging** Center.